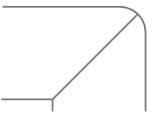

1224007 | Size: 1200x2400x9mm (Polished)

Vát cạnh góc xiên 45°

Vát cạnh

Vát cạnh kép

Vát cạnh dáng chữ L

Bo cạnh góc xiên 45°

Bo cạnh

Bo cạnh kép

Bo cạnh dáng chữ L

Capplus.vn.81