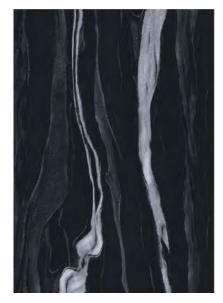

### TÍNH NĂNG VƯỢT TRỘI CAPPLUS SINTERED STONE

| 1. Dễ dàng vệ sinh             |
|--------------------------------|
| 2. Bề mặt kháng khuẩn          |
| 3. Chống thấm                  |
| 4. Chống va đập                |
| 5. Chống đông cứng - sương giá |
| 6. Chống trầy xước và mài mòn  |
| 7. Chống hóa chất và vết bẩn   |
| 8. Chống cháy                  |
| 9. Cách nhiệt                  |

10. Chống cong vênh

 $\begin{array}{c} \diamond \\ \diamond \end{array}$ Z  $^{\circ}$ T C\*\*
✓ 

GL1632181L | Size: 1600x3200x12mm (Polished)

GL163212Y030L | Size: 1600x3200x12mm (Polished)

GL163212Y029L | Size: 1600x3200x12mm (Polished)