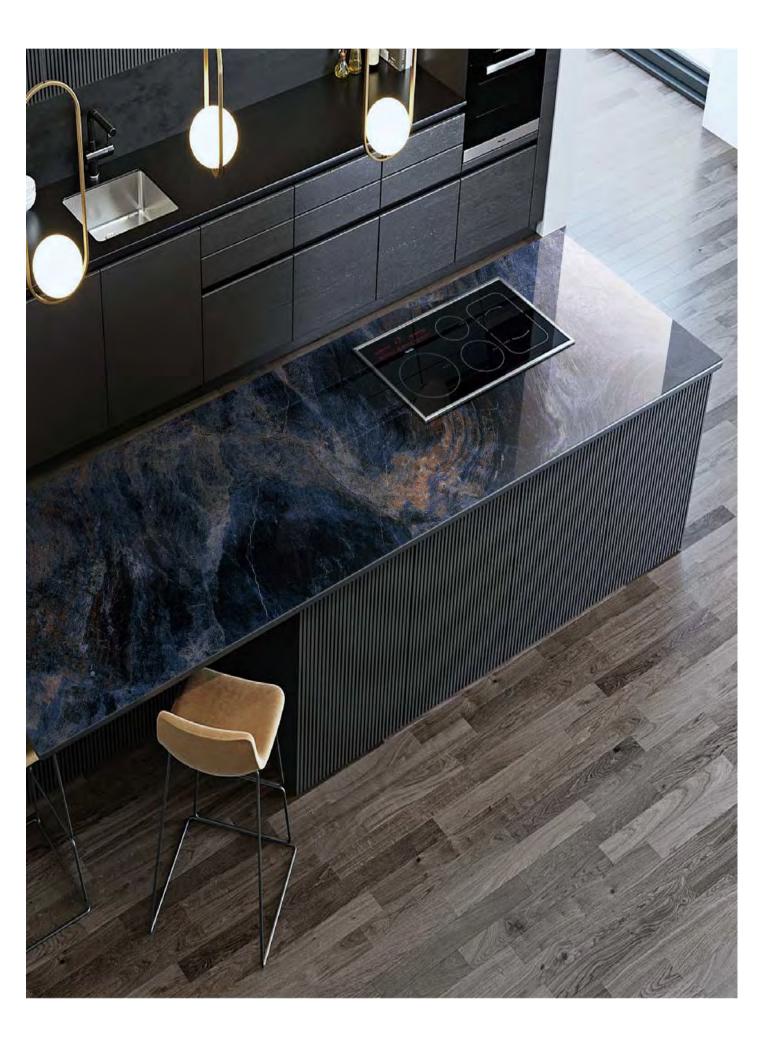

L98S 1 (Polished)

Size: 1200x2400x9mm



GL1249L106S (Polished)

Size: 1200x2400x9mm



GL124L53S (Polished)

Size: 1200x2400x9mm



GL1249L112S | Size: 1200x2400x9mm (Polished)



GL1249L105S (Polished)

Size: 1200x2400x9mm



GL1249L118S | Size: 1200x2400x9mm (Polished)



GL1249L111S | Size: 1200x2400x9mm (Polished)



GL1249L101S | Size: 1200x2400x9mm (Polished)





GL1249L102S | Size: 1200x2400x9mm (Polished)



GL1249L26S | Size: 1200x2400x9mm (Polished)



GL1249L19S | Size: 1200x2400x9mm (Polished)



GL1249L16S | Size: 1200x2400x9mm (Polished)



GL1249L71S | Size: 1200x2400x9mm (Polished)



GL1249L115S | Size: 1200x2400x9mm (Polished)



GL1249L30S | Size: 1200x2400x9mm (Polished)



GL1249L62S | Size: 1200x2400x9mm (Polished)



GL1249L68S | Size: 1200x2400x9mm (Polished)









GL1249L116S | Size: 1200x2400x9mm (Polished)



GL1249L32S | Size: 1200x2400x9mm (Polished)



GL1249L120S | Size: 1200x2400x9mm (Polished)



GL1249L121S | Size: 1200x2400x9mm (Polished)



GL1249L63S | Size: 1200x2400x9mm (Polished)



GL1249L78S | Size: 1200x2400x9mm (Polished)







GL1249L110S Size: 1200x2400x9mm (Polished)



Size: 1200x2400x9mm (Polished) GL1249L35S 



GL124PL100S | (Polished) Size: 1200x2400x9mm



GL1224938JSS | Size: 1200x2400x9mm (Polished)



GL1249L73S (Polished) Size: 1200x2400x9mm



GL1224930JS | Size: 1200x2400x9mm (Polished)



GL1249L27S (Polished)

Size: 1200x2400x9mm



GL1249L33S | Size: 1200x2400x9mm (Polished)







GL240Y52 | Size: 1200x2400x9mm (Polished)



GL240Y60 | Size: 1200x2400x9mm (Polished)



MS122409W10L | Size: 1200x2400x9mm (