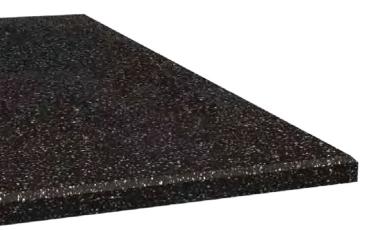

1224007 | Size: 1200x2400x9mm (Polished)

Vát cạnh góc xiên 45°

Vát cạnh

Vát cạnh kép

Vát cạnh dáng chữ L

Bo cạnh góc xiên 45°

Bo cạnh

Bo cạnh kép