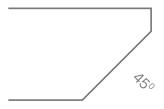

1224007 | Size: 1200x2400x9mm (Polished)

Vát cạnh góc xiên 45°

Vát cạnh

Vát cạnh kép

Vát cạnh dáng chữ L

Bo cạnh góc xiên 45°

Bo cạnh

Bo cạnh kép