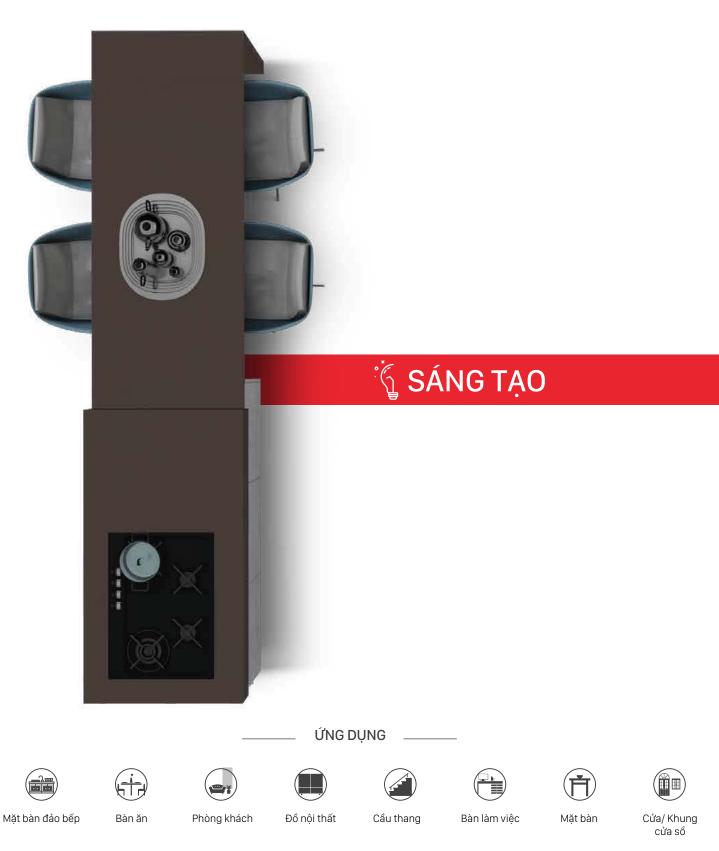

#### HOÀN HẢO VƯỢT QUA MỌI GIỚI HẠN

**SINTERED STONE**, xu hướng mới trong lĩnh vực trang trí nội, ngoại thất

**Úng dụng:** Mặt bàn, kệ, bồn rửa, bàn rượu, vách ốp tường, mặt bàn đảo, quầy tiếp tân, bậu cửa sổ và những sản phẩm có thiết kế đặc biệt. **SINTERED STONE** ngày càng phổ biến nhờ vào giá cả cạnh tranh, ưu thế vượt trội và vẻ đẹp tự nhiên của các vân đá

### ỨNG DỤNG TRONG NỘI, NGOẠI THẤT