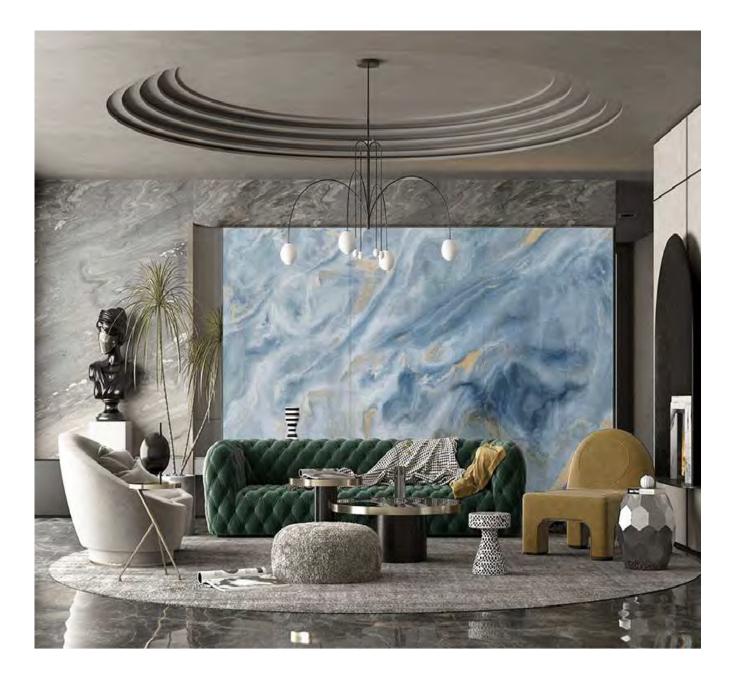

#### HOÀN HẢO VƯỢT QUA MỌI GIỚI HẠN

**SINTERED STONE**, xu hướng mới trong lĩnh vực trang trí nội, ngoại thất

**Úng dụng:** Mặt bàn, kệ, bồn rửa, bàn rượu, vách ốp tường, mặt bàn đảo, quầy tiếp tân, bậu cửa sổ và những sản phẩm có thiết kế đặc biệt. **SINTERED STONE** ngày càng phổ biến nhờ vào giá cả cạnh tranh, ưu thế vượt trội và vẻ đẹp tự nhiên của các vân đá

### ỨNG DỤNG TRONG NỘI, NGOẠI THẤT