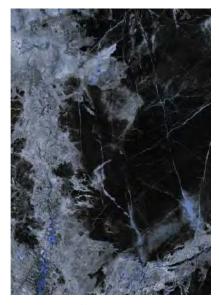

### TÍNH NĂNG VƯỢT TRỘI CAPPLUS SINTERED STONE

| 1. Dễ dàng vệ sinh             |
|--------------------------------|
| 2. Bề mặt kháng khuẩn          |
| 3. Chống thấm                  |
| 4. Chống va đập                |
| 5. Chống đông cứng - sương giá |
| 6. Chống trầy xước và mài mòn  |
| 7. Chống hóa chất và vết bẩn   |
| 8. Chống cháy                  |
| 9. Cách nhiệt                  |

10. Chống cong vênh

 $\begin{array}{c} \diamond \\ \diamond \end{array}$ Z  $^{\circ}$ T C\*\*
✓ 

GL1632181L | Size: 1600x3200x12mm (Polished)

GL163212Y030L | Size: 1600x3200x12mm (Polished)

GL163212Y029L | Size: 1600x3200x12mm (Polished)