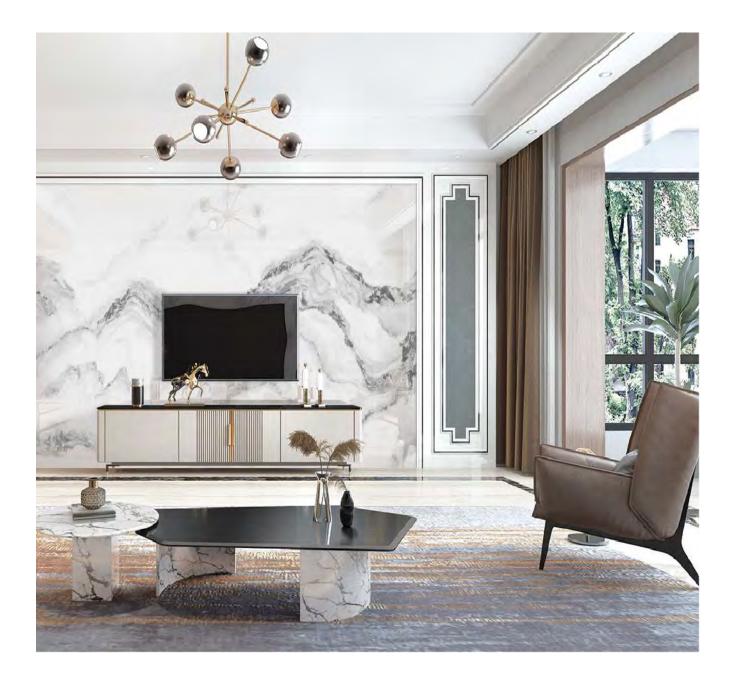

#### HOÀN HẢO VƯỢT QUA MỌI GIỚI HẠN

**SINTERED STONE**, xu hướng mới trong lĩnh vực trang trí nội, ngoại thất

**Úng dụng:** Mặt bàn, kệ, bồn rửa, bàn rượu, vách ốp tường, mặt bàn đảo, quầy tiếp tân, bậu cửa sổ và những sản phẩm có thiết kế đặc biệt. **SINTERED STONE** ngày càng phổ biến nhờ vào giá cả cạnh tranh, ưu thế vượt trội và vẻ đẹp tự nhiên của các vân đá

Đó là nơi chúng ta dành những khoảng khắc hạnh phúc nhất và tận hưởng niềm vui cùng gia đình

### ỨNG DỤNG TRONG NỘI, NGOẠI THẤT