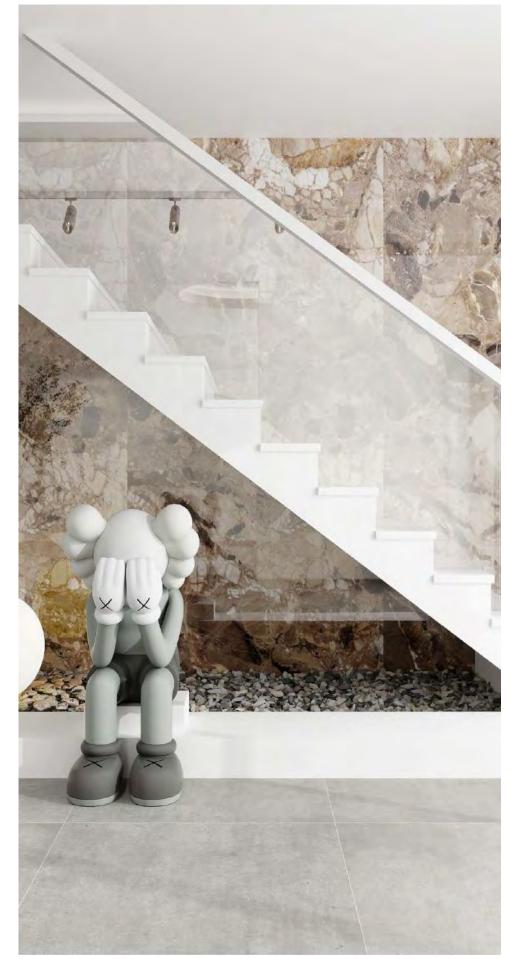

GL163212Y685RX | Size: 1600x3200x12mm (Matt)



GL163212Y359FX | Size: 1600x3200x12mm (Matt)



GL163212Y075M | Size: 1600x3200x12mm (Matt)





GL163212P666R | Size: 1600x3200x12mm (Polished)





GL163212P668R | Size: 1600x3200x12mm (Polished)



GL163212P809R-H | Size: 1600x3200x12mm (Polished)





GL163217L | Size: 1600x3200x12mm (Polished)



GL163212Y251FX | Size: 1600x3200x12mm (Matt)



GL163212Y255HX | Size: 1600x3200x12mm (Matt)









GL1632112Y303 | Size: 1600x3200x12mm (Matt)



GL163212Y235FX | Size: 1600x3200x12mm (Matt)



GL163212Y257FX | Size: 1600x3200x12mm (Matt)





GL163212Y250HX | Size: 1600x3200x12mm (Matt)

\_



GL163212Y037L | Size: 1600x3200x12mm (Polished)



GL163212Y038L | Size: 1600x3200x12mm (Polished)



GL1632304L | Size: 1600x3200x12mm (Polished)







GL1632B06G030 | Size: 1600x3200x6mm (Polished)



GL1632B06G013 | Size: 1600x3200x6mm (Polished)



GL1632A06G002 | Size: 1600x3200x6mm (Polished)





GL3206DW04L | Size: 1600x3200x6mm (Polished)



GL1632B06G025 | Size: 1600x3200x6mm (Polished)







GL1632A6Y13 | Size: 1600x3200x6mm (Matt)





GL1632A6Y08 | Size: 1600x3200x6mm (Matt)



(Polished)

GL1249L127S | Size: 1200x2400x9mm



GL1249L126S | Size: 1200x2400x9mm (Polished)



(Polished)

GL1249L97S | Size: 1200x2400x9mm



GL1249L117S | Size: 1200x2400x9mm (Polished)



GL1249L60S | Size: 1200x2400x9mm (Polished)



GL1249L55S | Size: 1200x2400x9mm (Polished)





GL1249L02S | Size: 1200x2400x9mm (Polished)





GL1249L56S | Size: 1200x2400x9mm (Polished)



GL1249L50S | Size: 1200x2400x9mm (Polished)



GL1249L108S | Size