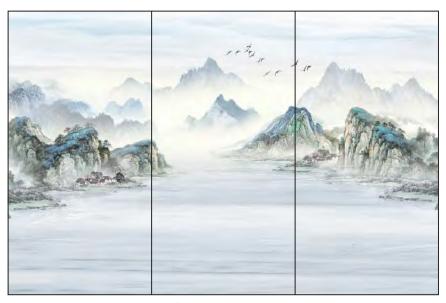

#### HOÀN HẢO VƯỢT QUA MỌI GIỚI HẠN

**SINTERED STONE**, xu hướng mới trong lĩnh vực trang trí nội, ngoại thất

**Úng dụng:** Mặt bàn, kệ, bồn rửa, bàn rượu, vách ốp tường, mặt bàn đảo, quầy tiếp tân, bậu cửa sổ và những sản phẩm có thiết kế đặc biệt. **SINTERED STONE** ngày càng phổ biến nhờ vào giá cả cạnh tranh, ưu thế vượt trội và vẻ đẹp tự nhiên của các vân đá

### ỨNG DỤNG TRONG NỘI, NGOẠI THẤT