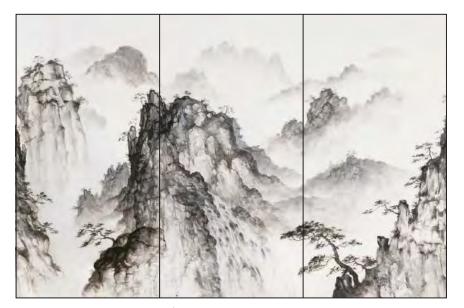

#### HOÀN HẢO VƯỢT QUA MỌI GIỚI HẠN

**SINTERED STONE**, xu hướng mới trong lĩnh vực trang trí nội, ngoại thất

**Úng dụng:** Mặt bàn, kệ, bồn rửa, bàn rượu, vách ốp tường, mặt bàn đảo, quầy tiếp tân, bậu cửa sổ và những sản phẩm có thiết kế đặc biệt. **SINTERED STONE** ngày càng phổ biến nhờ vào giá cả cạnh tranh, ưu thế vượt trội và vẻ đẹp tự nhiên của các vân đá

### ỨNG DỤNG TRONG NỘI, NGOẠI THẤT