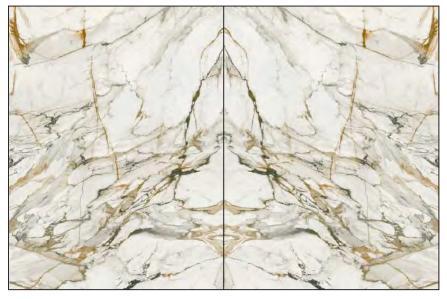

#### HOÀN HẢO VƯỢT QUA MỌI GIỚI HẠN

**SINTERED STONE**, xu hướng mới trong lĩnh vực trang trí nội, ngoại thất

**Úng dụng:** Mặt bàn, kệ, bồn rửa, bàn rượu, vách ốp tường, mặt bàn đảo, quầy tiếp tân, bậu cửa sổ và những sản phẩm có thiết kế đặc biệt. **SINTERED STONE** ngày càng phổ biến nhờ vào giá cả cạnh tranh, ưu thế vượt trội và vẻ đẹp tự nhiên của các vân đá

### ỨNG DỤNG TRONG NỘI, NGOẠI THẤT