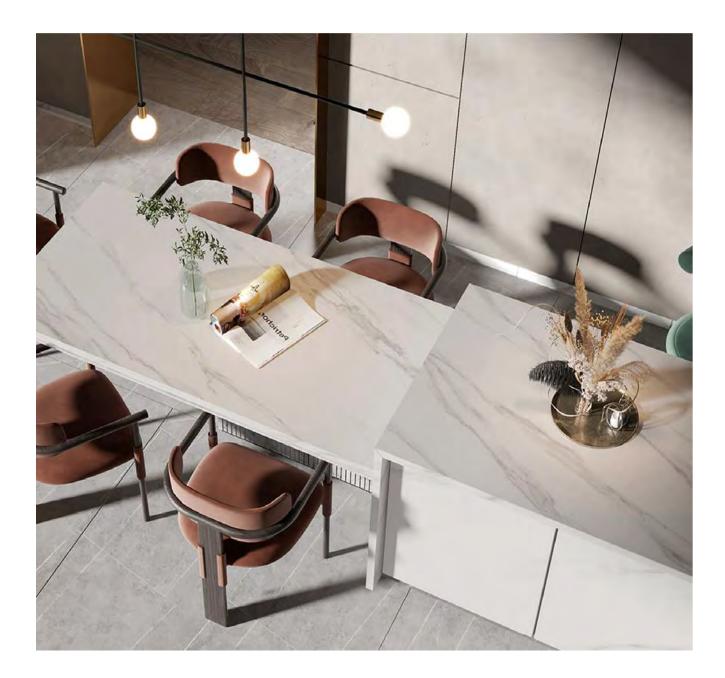

#### HOÀN HẢO VƯỢT QUA MỌI GIỚI HẠN

**SINTERED STONE**, xu hướng mới trong lĩnh vực trang trí nội, ngoại thất

**Úng dụng:** Mặt bàn, kệ, bồn rửa, bàn rượu, vách ốp tường, mặt bàn đảo, quầy tiếp tân, bậu cửa sổ và những sản phẩm có thiết kế đặc biệt. **SINTERED STONE** ngày càng phổ biến nhờ vào giá cả cạnh tranh, ưu thế vượt trội và vẻ đẹp tự nhiên của các vân đá

Đó là nơi chúng ta dành những khoảng khắc hạnh phúc nhất và tận hưởng niềm vui cùng gia đình

### ỨNG DỤNG TRONG NỘI, NGOẠI THẤT