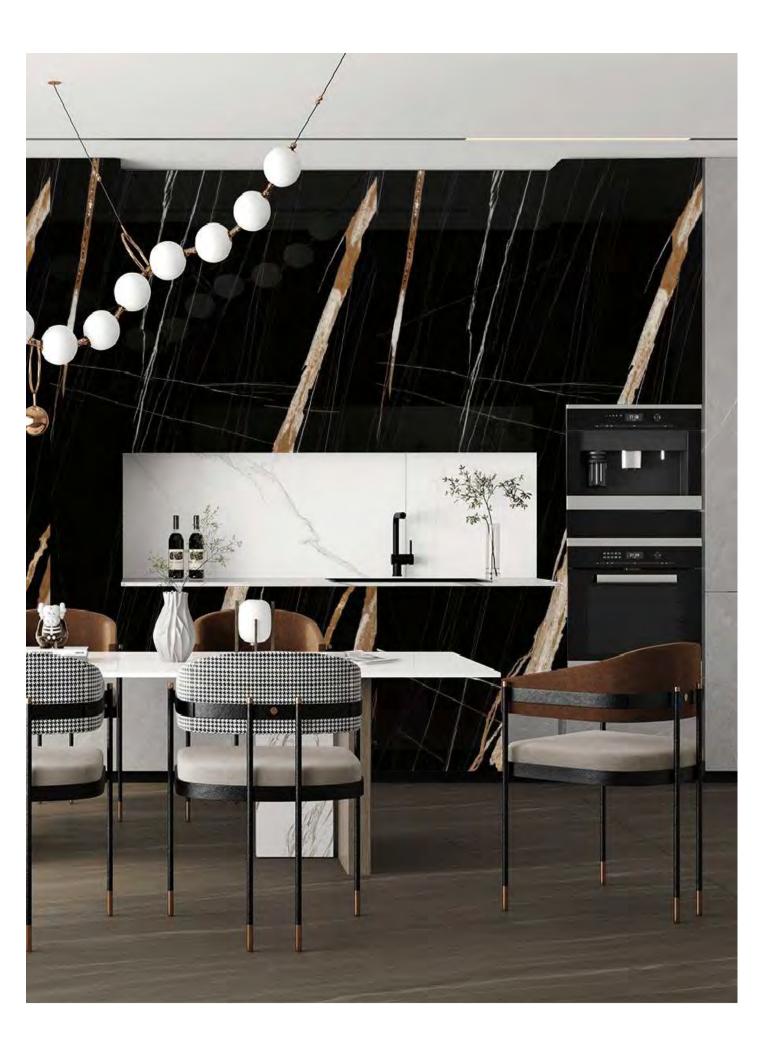

#### HOÀN HẢO VƯỢT QUA MỌI GIỚI HẠN

**SINTERED STONE**, xu hướng mới trong lĩnh vực trang trí nội, ngoại thất

**Úng dụng:** Mặt bàn, kệ, bồn rửa, bàn rượu, vách ốp tường, mặt bàn đảo, quầy tiếp tân, bậu cửa sổ và những sản phẩm có thiết kế đặc biệt. **SINTERED STONE** ngày càng phổ biến nhờ vào giá cả cạnh tranh, ưu thế vượt trội và vẻ đẹp tự nhiên của các vân đá

### ỨNG DỤNG TRONG NỘI, NGOẠI THẤT