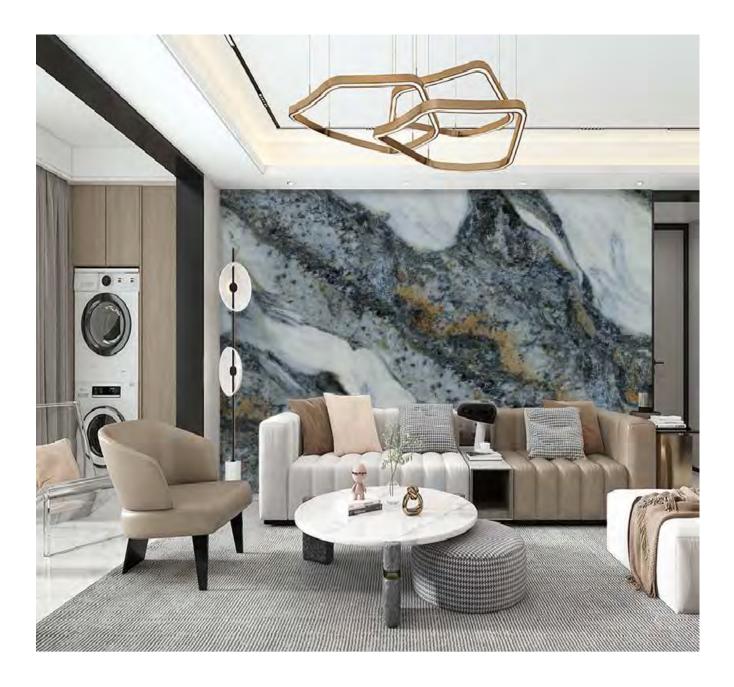

#### HOÀN HẢO VƯỢT QUA MỌI GIỚI HẠN

**SINTERED STONE**, xu hướng mới trong lĩnh vực trang trí nội, ngoại thất

**Úng dụng:** Mặt bàn, kệ, bồn rửa, bàn rượu, vách ốp tường, mặt bàn đảo, quầy tiếp tân, bậu cửa sổ và những sản phẩm có thiết kế đặc biệt. **SINTERED STONE** ngày càng phổ biến nhờ vào giá cả cạnh tranh, ưu thế vượt trội và vẻ đẹp tự nhiên của các vân đá

### ỨNG DỤNG TRONG NỘI, NGOẠI THẤT