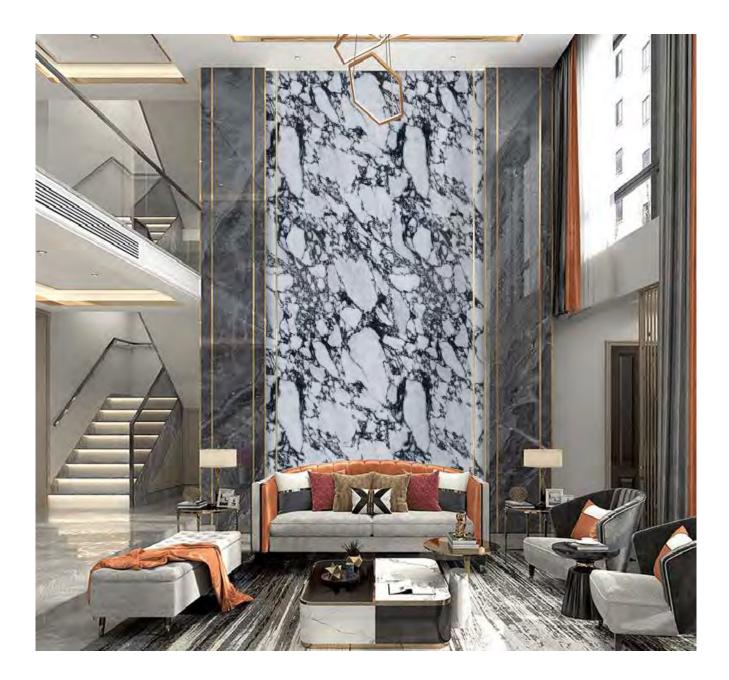

#### HOÀN HẢO VƯỢT QUA MỌI GIỚI HẠN

**SINTERED STONE**, xu hướng mới trong lĩnh vực trang trí nội, ngoại thất

**Úng dụng:** Mặt bàn, kệ, bồn rửa, bàn rượu, vách ốp tường, mặt bàn đảo, quầy tiếp tân, bậu cửa sổ và những sản phẩm có thiết kế đặc biệt. **SINTERED STONE** ngày càng phổ biến nhờ vào giá cả cạnh tranh, ưu thế vượt trội và vẻ đẹp tự nhiên của các vân đá

### ỨNG DỤNG TRONG NỘI, NGOẠI THẤT