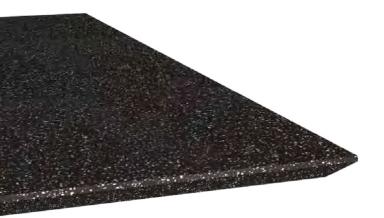

1224007 | Size: 1200x2400x9mm (Polished)

Vát cạnh góc xiên 45°

Vát cạnh

Vát cạnh kép

Vát cạnh dáng chữ L

Bo cạnh góc xiên 45°

Bo cạnh

Bo cạnh kép