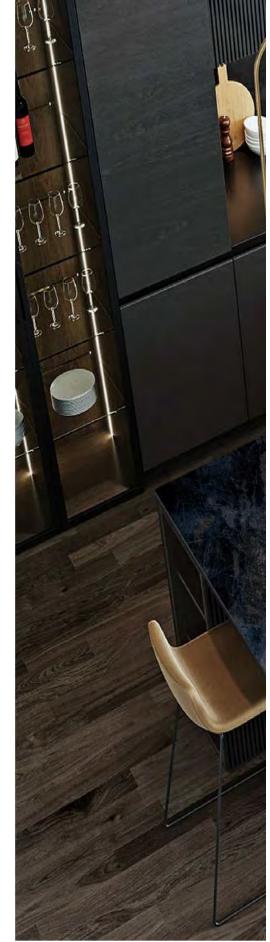

49L98S 1 (Polished)

Size: 1200x2400x9mm



GL1249L106S (Polished)

Size: 1200x2400x9mm



GL124L53S (Polished)

Size: 1200x2400x9mm



GL1249L112S | Size: 1200x2400x9mm (Polished)



GL1249L105S (Polished)

Size: 1200x2400x9mm



GL1249L118S | Size: 1200x2400x9mm (Polished)



GL1249L111S | Size: 1200x2400x9mm (Polished)



GL1249L101S | Size: 1200x2400x9mm (Polished)





GL1249L102S | Size: 1200x2400x9mm (Polished)



GL1249L26S | Size: 1200x2400x9mm (Polished)



GL1249L19S | Size: 1200x2400x9mm (Polished)



GL1249L16S | Size: 1200x2400x9mm (Polished)



GL1249L71S | Size: 1200x2400x9mm (Polished)



GL1249L115S | Size: 1200x2400x9mm (Polished)



GL1249L30S | Size: 1200x2400x9mm (Polished)



GL1249L62S | Size: 1200x2400x9mm (Polished)



GL1249L68S | Size: 1200x2400x9mm (Polished)









GL1249L116S | Size: 1200x2400x9mm (Polished)



GL1249L32S | Size: 1200x2400x9mm (Polished)



GL1249L120S | Size: 1200x2400x9mm (Polished)



GL1249L121S | Size: 1200x2400x9mm (Polished)



GL1249L63S | Size: 1200x2400x9mm (Polished)



GL1249L78S | Size: 1200x2400x9mm (Polished)







GL1249L110S Size: 1200x2400x9mm (Polished)



Size: 1200x2400x9mm (Polished) GL1249L35S 



GL124PL100S | (Polished) Size: 1200x2400x9mm



GL1224938JSS | Size: 1200x2400x9mm (Polished)



GL1249L73S (Polished) Size: 1200x2400x9mm



GL1224930JS | Size: 1200x2400x9mm (Polished)



GL1249L27S (Polished)

Size: 1200x2400x9mm



GL1249L33S | Size: 1200x2400x9mm (Polished)







GL240Y52 | Size: 1200x2400x9mm (Polished)



GL240Y60 | Size: 1200x2400x9mm (Polished)



MS122409W10L | Size: 1200x2400x9mm