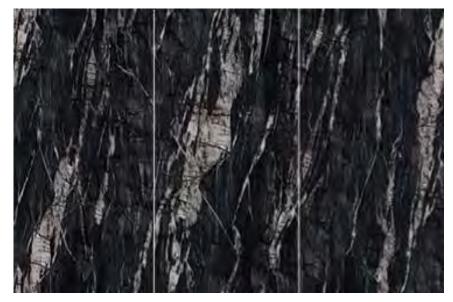

12Y075M | Size: 1600x3200x12mm (Matt)





GL163212P666R | Size: 1600x3200x12mm (Polished)





GL163212P668R | Size: 1600x3200x12mm (Polished)



GL163212P809R-H | Size: 1600x3200x12mm (Polished)





GL163217L | Size: 1600x3200x12mm (Polished)



GL163212Y251FX | Size: 1600x3200x12mm (Matt)



GL163212Y255HX | Size: 1600x3200x12mm (Matt)









GL1632112Y303 | Size: 1600x3200x12mm (Matt)



GL163212Y235FX | Size: 1600x3200x12mm (Matt)



GL163212Y257FX | Size: 1600x3200x12mm (Matt)





GL163212Y250HX | Size: 1600x3200x12mm (Matt)

\_



GL163212Y037L | Size: 1600x3200x12mm (Polished)



GL163212Y038L | Size: 1600x3200x12mm (Polished)



GL1632304L | Size: 1600x3200x12mm (Polished)







GL1632B06G030 | Size: 1600x3200x6mm (Polished)



GL1632B06G013 | Size: 1600x3200x6mm (Polished)



GL1632A06G002 | Size: 1600x3200x6mm (Polished)





GL3206DW04L | Size: 1600x3200x6mm (Polished)



GL1632B06G025 | Size: 1600x3200x6mm (Polished)







GL1632A6Y13 | Size: 1600x3200x6mm (Matt)





GL1632A6Y08 | Size: 1600x3200x6mm (Matt)



(Polished)

GL1249L127S | Size: 1200x2400x9mm



GL1249L126S | Size: 1200x2400x9mm (Polished)



(Polished)

GL1249L97S | Size: 1200x2400x9mm



GL1249L117S | Size: 1200x2400x9mm (Polished)



GL1249L60S | Size: 1200x2400x9mm (Polished)



GL1249L55S | Size: 1200x2400x9mm (Polished)





GL1249L02S | Size: 1200x2400x9mm (Polished)





GL1249L56S | Size: 1200x2400x9mm (Polished)



GL1249L50S | Size: 1200x2400x9mm (Polished)



GL1249L108S | Size: 1200x2400x9mm (Polished)





GL1249L51 | Size: 1200x2400x9mm (Polished)



GL1249L28S | Size: 1200x24