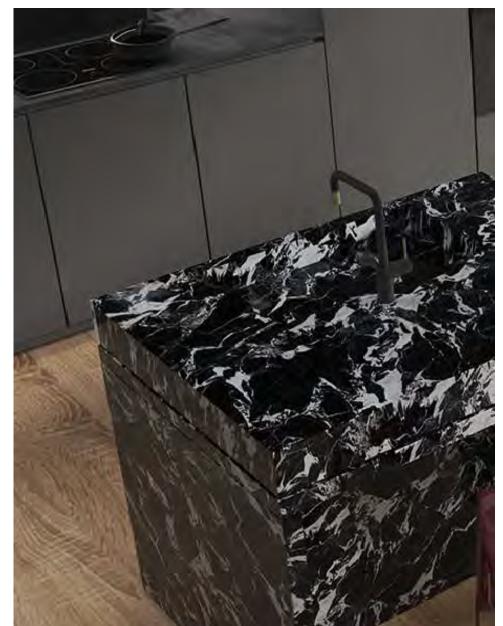

#### HOÀN HẢO VƯỢT QUA MỌI GIỚI HẠN

**SINTERED STONE**, xu hướng mới trong lĩnh vực trang trí nội, ngoại thất

**Úng dụng:** Mặt bàn, kệ, bồn rửa, bàn rượu, vách ốp tường, mặt bàn đảo, quầy tiếp tân, bậu cửa sổ và những sản phẩm có thiết kế đặc biệt. **SINTERED STONE** ngày càng phổ biến nhờ vào giá cả cạnh tranh, ưu thế vượt trội và vẻ đẹp tự nhiên của các vân đá

### ỨNG DỤNG TRONG NỘI, NGOẠI THẤT