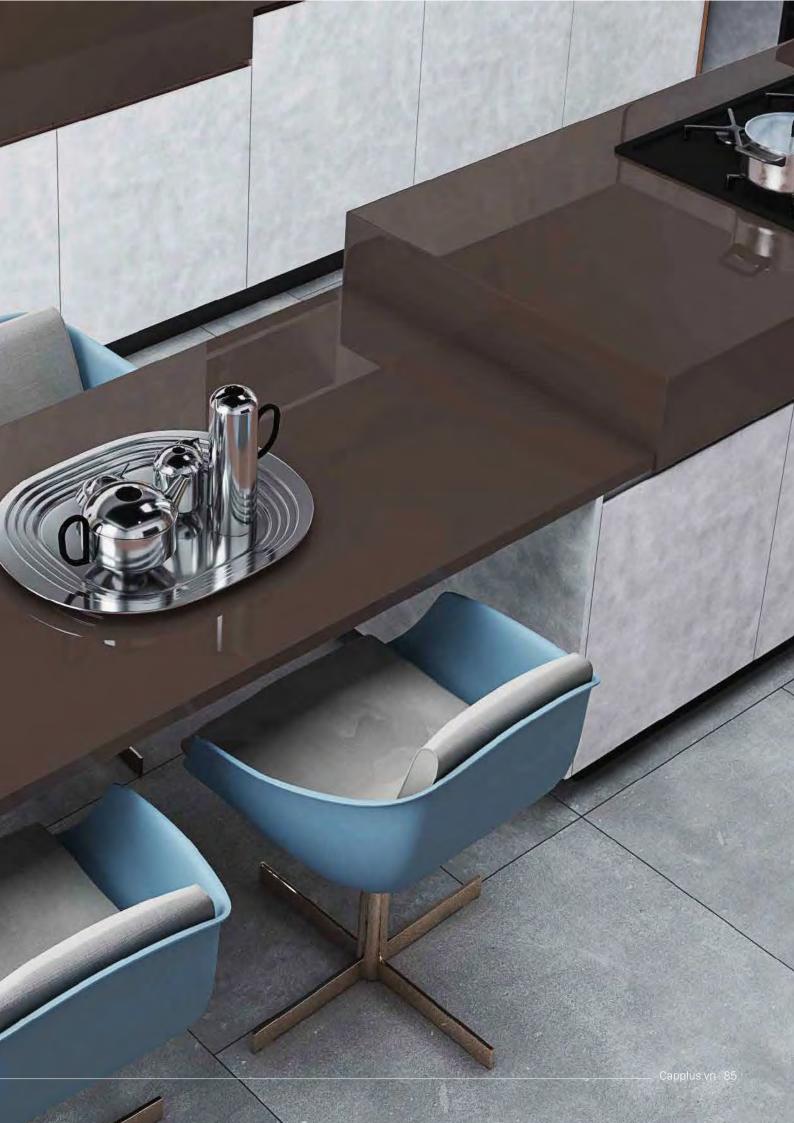

#### HOÀN HẢO VƯỢT QUA MỌI GIỚI HẠN

**SINTERED STONE**, xu hướng mới trong lĩnh vực trang trí nội, ngoại thất

**Úng dụng:** Mặt bàn, kệ, bồn rửa, bàn rượu, vách ốp tường, mặt bàn đảo, quầy tiếp tân, bậu cửa sổ và những sản phẩm có thiết kế đặc biệt. **SINTERED STONE** ngày càng phổ biến nhờ vào giá cả cạnh tranh, ưu thế vượt trội và vẻ đẹp tự nhiên của các vân đá