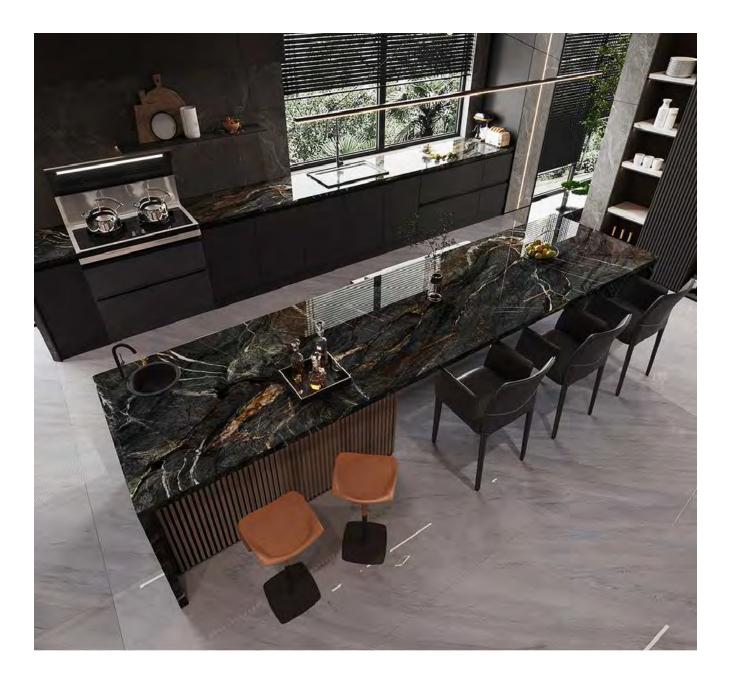

#### HOÀN HẢO VƯỢT QUA MỌI GIỚI HẠN

**SINTERED STONE**, xu hướng mới trong lĩnh vực trang trí nội, ngoại thất

**Úng dụng:** Mặt bàn, kệ, bồn rửa, bàn rượu, vách ốp tường, mặt bàn đảo, quầy tiếp tân, bậu cửa sổ và những sản phẩm có thiết kế đặc biệt. **SINTERED STONE** ngày càng phổ biến nhờ vào giá cả cạnh tranh, ưu thế vượt trội và vẻ đẹp tự nhiên của các vân đá

### ỨNG DỤNG TRONG NỘI, NGOẠI THẤT