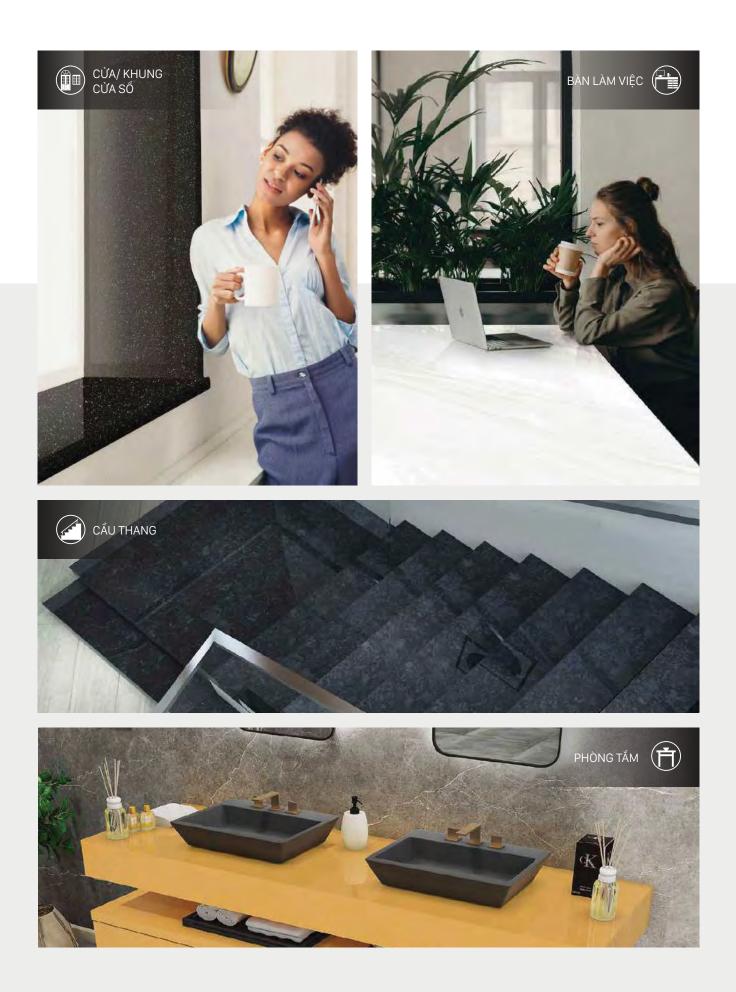

# SIONE SIONE CAPPILUS



# SINTERED STONE. CAPPLUS



#### HOÀN HẢO VƯỢT QUA MỌI GIỚI HẠN

**SINTERED STONE**, xu hướng mới trong lĩnh vực trang trí nội, ngoại thất

**Úng dụng:** Mặt bàn, kệ, bồn rửa, bàn rượu, vách ốp tường, mặt bàn đảo, quầy tiếp tân, bậu cửa sổ và những sản phẩm có thiết kế đặc biệt. **SINTERED STONE** ngày càng phổ biến nhờ vào giá cả cạnh tranh, ưu thế vượt trội và vẻ đẹp tự nhiên của các vân đá



Đó là nơi chúng ta dành những khoảng khắc hạnh phúc nhất và tận hưởng niềm vui cùng gia đình

## CHẤT LƯỢNG CỦA SỰ TINH TẾ

### ỨNG DỤNG TRONG NỘI, NGOẠI THẤT





### TÍNH NĂNG VƯỢT TRỘI CAPPLUS SINTERED STONE

| 1. Dễ dàng vệ sinh             |
|--------------------------------|
| 2. Bề mặt kháng khuẩn          |
| 3. Chống thấm                  |
| 4. Chống va đập                |
| 5. Chống đông cứng - sương giá |
| 6. Chống trầy xước và mài mòn  |
| 7. Chống hóa chất và vết bẩn   |
| 8. Chống cháy                  |
| 9. Cách nhiệt                  |

10. Chống cong vênh

 $\begin{array}{c} \diamond \\ \diamond \end{array}$ Z  $^{\circ}$ T C\*\*
✓ 



GL1632181L | Size: 1600x3200x12mm (Polished)



GL163212Y030L | Size: 1600x3200x12mm (Polished)







GL163212Y029L | Size: 1600x3200x12mm (Polished)



GL163212Y028L | Size: 1600x3200x12mm (Polished)



GL163212Y031L | Size: 1600x3200x12mm (Polished)



GL163212Y042L | Size: 1600x3200x12mm (Pol