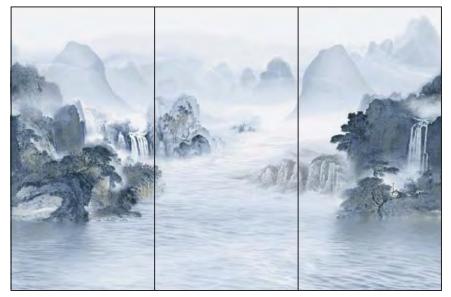

#### HOÀN HẢO VƯỢT QUA MỌI GIỚI HẠN

**SINTERED STONE**, xu hướng mới trong lĩnh vực trang trí nội, ngoại thất

**Úng dụng:** Mặt bàn, kệ, bồn rửa, bàn rượu, vách ốp tường, mặt bàn đảo, quầy tiếp tân, bậu cửa sổ và những sản phẩm có thiết kế đặc biệt. **SINTERED STONE** ngày càng phổ biến nhờ vào giá cả cạnh tranh, ưu thế vượt trội và vẻ đẹp tự nhiên của các vân đá

### ỨNG DỤNG TRONG NỘI, NGOẠI THẤT