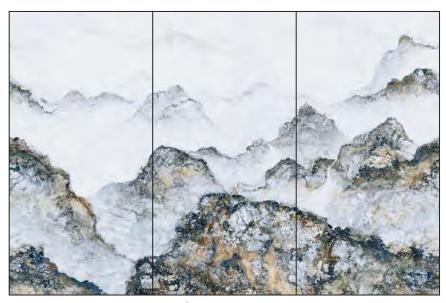

#### HOÀN HẢO VƯỢT QUA MỌI GIỚI HẠN

**SINTERED STONE**, xu hướng mới trong lĩnh vực trang trí nội, ngoại thất

**Úng dụng:** Mặt bàn, kệ, bồn rửa, bàn rượu, vách ốp tường, mặt bàn đảo, quầy tiếp tân, bậu cửa sổ và những sản phẩm có thiết kế đặc biệt. **SINTERED STONE** ngày càng phổ biến nhờ vào giá cả cạnh tranh, ưu thế vượt trội và vẻ đẹp tự nhiên của các vân đá

### ỨNG DỤNG TRONG NỘI, NGOẠI THẤT