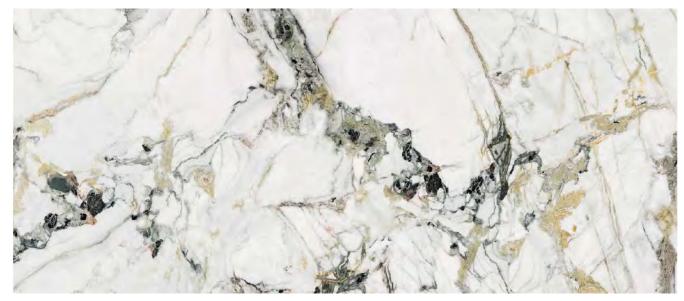

666R | Size: 1600x3200x12mm (Polished)





GL163212P668R | Size: 1600x3200x12mm (Polished)



GL163212P809R-H | Size: 1600x3200x12mm (Polished)





GL163217L | Size: 1600x3200x12mm (Polished)



GL163212Y251FX | Size: 1600x3200x12mm (Matt)



GL163212Y255HX | Size: 1600x3200x12mm (Matt)









GL1632112Y303 | Size: 1600x3200x12mm (Matt)



GL163212Y235FX | Size: 1600x3200x12mm (Matt)



GL163212Y257FX | Size: 1600x3200x12mm (Matt)





GL163212Y250HX | Size: 1600x3200x12mm (Matt)

\_



GL163212Y037L | Size: 1600x3200x12mm (Polished)



GL163212Y038L | Size: 1600x3200x12mm (Polished)



GL1632304L | Size: 1600x3200x12mm (Polished)







GL1632B06G030 | Size: 1600x3200x6mm (Polished)



GL1632B06G013 | Size: 1600x3200x6mm (Polished)



GL1632A06G002 | Size: 1600x3200x6mm (Polished)





GL3206DW04L | Size: 1600x3200x6mm (Polished)



GL1632B06G025 | Size: 1600x3200x6mm (Polished)







GL1632A6Y13 | Size: 1600x3200x6mm (Matt)





GL1632A6Y08 | Size: 1600x3200x6mm (Matt)



(Polished)

GL1249L127S | Size: 1200x2400x9mm



GL1249L126S | Size: 1200x2400x9mm (Polished)



(Polished)

GL1249L97S | Size: 1200x2400x9mm



GL1249L117S | Size: 1200x2400x9mm (Polished)



GL1249L60S | Size: 1200x2400x9mm (Polished)



GL1249L55S | Size: 1200x2400x9mm (Polished)





GL1249L02S | Size: 1200x2400x9mm (Polished)





GL1249L56S | Size: 1200x2400x9mm (Polished)



GL1249L50S | Size: 1200x2400x9mm (Polished)



GL1249L108S | Size: 1200x2400x9mm (Polished)





GL1249L51 | Size: 1200x2400x9mm (Polished)



GL1249L28S | Size: 1200x2400x9mm (Polished)



GL1249L29S | Size: 1200x2400x9m