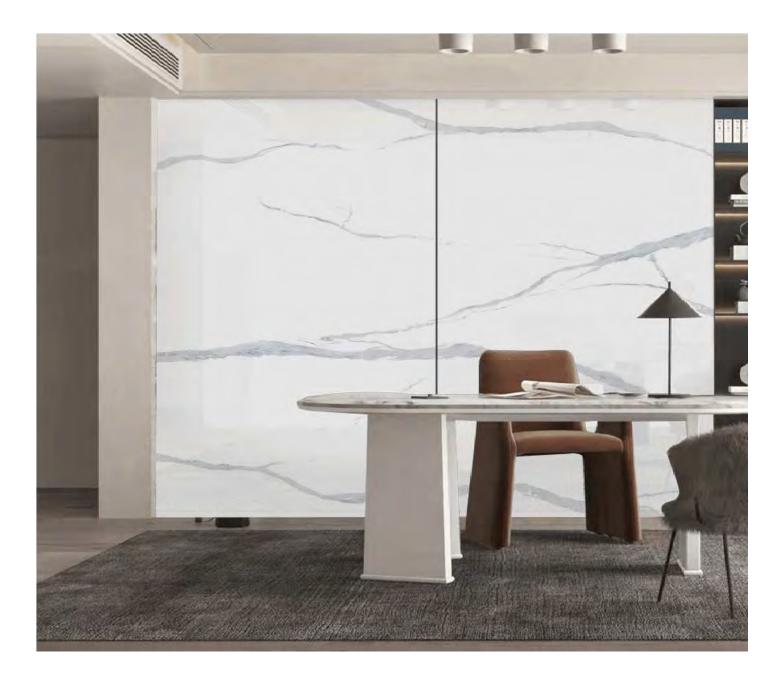

#### HOÀN HẢO VƯỢT QUA MỌI GIỚI HẠN

**SINTERED STONE**, xu hướng mới trong lĩnh vực trang trí nội, ngoại thất

**Úng dụng:** Mặt bàn, kệ, bồn rửa, bàn rượu, vách ốp tường, mặt bàn đảo, quầy tiếp tân, bậu cửa sổ và những sản phẩm có thiết kế đặc biệt. **SINTERED STONE** ngày càng phổ biến nhờ vào giá cả cạnh tranh, ưu thế vượt trội và vẻ đẹp tự nhiên của các vân đá

### ỨNG DỤNG TRONG NỘI, NGOẠI THẤT