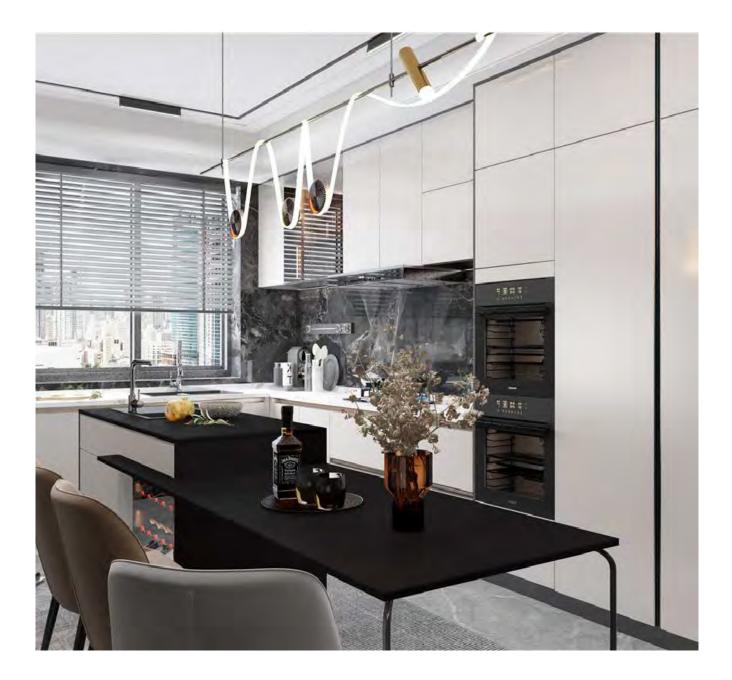

#### HOÀN HẢO VƯỢT QUA MỌI GIỚI HẠN

**SINTERED STONE**, xu hướng mới trong lĩnh vực trang trí nội, ngoại thất

**Úng dụng:** Mặt bàn, kệ, bồn rửa, bàn rượu, vách ốp tường, mặt bàn đảo, quầy tiếp tân, bậu cửa sổ và những sản phẩm có thiết kế đặc biệt. **SINTERED STONE** ngày càng phổ biến nhờ vào giá cả cạnh tranh, ưu thế vượt trội và vẻ đẹp tự nhiên của các vân đá

### ỨNG DỤNG TRONG NỘI, NGOẠI THẤT