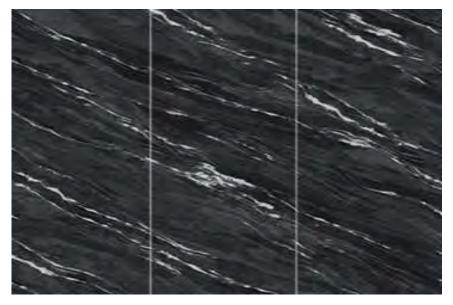

3212Y359FX | Size: 1600x3200x12mm (Matt)



GL163212Y075M | Size: 1600x3200x12mm (Matt)





GL163212P666R | Size: 1600x3200x12mm (Polished)





GL163212P668R | Size: 1600x3200x12mm (Polished)



GL163212P809R-H | Size: 1600x3200x12mm (Polished)





GL163217L | Size: 1600x3200x12mm (Polished)



GL163212Y251FX | Size: 1600x3200x12mm (Matt)



GL163212Y255HX | Size: 1600x3200x12mm (Matt)









GL1632112Y303 | Size: 1600x3200x12mm (Matt)



GL163212Y235FX | Size: 1600x3200x12mm (Matt)



GL163212Y257FX | Size: 1600x3200x12mm (Matt)





GL163212Y250HX | Size: 1600x3200x12mm (Matt)

\_



GL163212Y037L | Size: 1600x3200x12mm (Polished)



GL163212Y038L | Size: 1600x3200x12mm (Polished)



GL1632304L | Size: 1600x3200x12mm (Polished)







GL1632B06G030 | Size: 1600x3200x6mm (Polished)



GL1632B06G013 | Size: 1600x3200x6mm (Polished)



GL1632A06G002 | Size: 1600x3200x6mm (Polished)





GL3206DW04L | Size: 1600x3200x6mm (Polished)



GL1632B06G025 | Size: 1600x3200x6mm (Polished)







GL1632A6Y13 | Size: 1600x3200x6mm (Matt)





GL1632A6Y08 | Size: 1600x3200x6mm (Matt)



(Polished)

GL1249L127S | Size: 1200x2400x9mm



GL1249L126S | Size: 1200x2400x9mm (Polished)



(Polished)

GL1249L97S | Size: 1200x2400x9mm



GL1249L117S | Size: 1200x2400x9mm (Polished)



GL1249L60S | Size: 1200x2400x9mm (Polished)



GL1249L55S | Size: 1200x2400x9mm (Polished)





GL1249L02S | Size: 1200x2400x9mm (Polished)





GL1249L56S | Size: 1200x2400x9mm (Polished)



GL1249L50S | Size: 1200x2400x9mm (Polished)



GL1249L108S | Size: 1200x2400x9mm (Polished)





GL1249L51 | Size: 1200