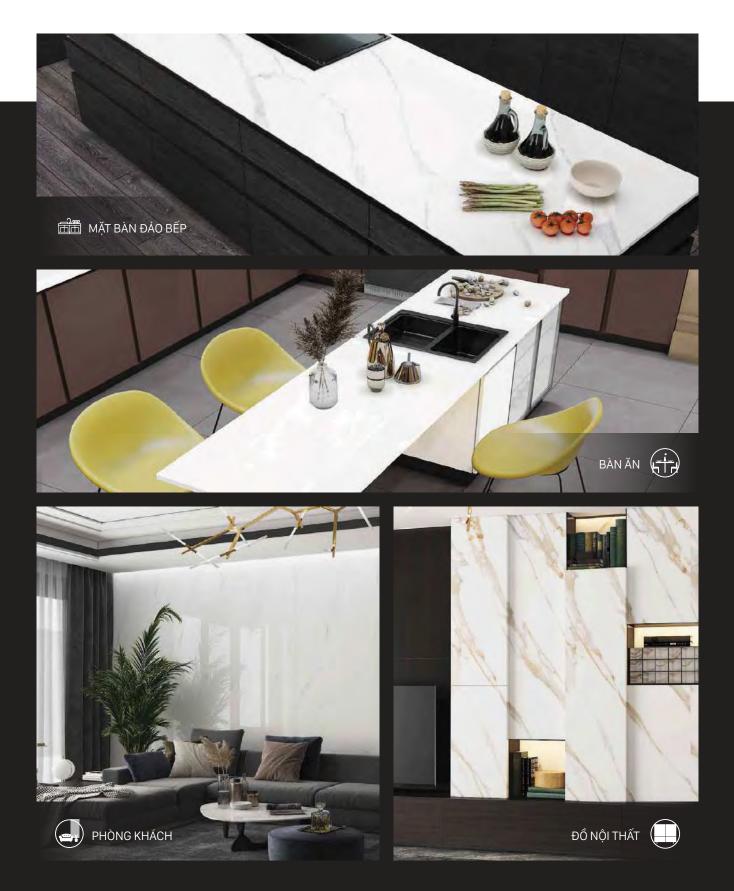

# SIONE SIONE CAPPILUS



# SINTERED STONE. CAPPLUS



#### HOÀN HẢO VƯỢT QUA MỌI GIỚI HẠN

**SINTERED STONE**, xu hướng mới trong lĩnh vực trang trí nội, ngoại thất

**Úng dụng:** Mặt bàn, kệ, bồn rửa, bàn rượu, vách ốp tường, mặt bàn đảo, quầy tiếp tân, bậu cửa sổ và những sản phẩm có thiết kế đặc biệt. **SINTERED STONE** ngày càng phổ biến nhờ vào giá cả cạnh tranh, ưu thế vượt trội và vẻ đẹp tự nhiên của các vân đá



Đó là nơi chúng ta dành những khoảng khắc hạnh phúc nhất và tận hưởng niềm vui cùng gia đình

## CHẤT LƯỢNG CỦA SỰ TINH TẾ

### ỨNG DỤNG TRONG NỘI, NGOẠI THẤT





### TÍNH NĂNG VƯỢT TRỘI CAPPLUS SINTERED STONE

| 1. Dễ dàng vệ sinh             |
|--------------------------------|
| 2. Bề mặt kháng khuẩn          |
| 3. Chống thấm                  |
| 4. Chống va đập                |
| 5. Chống đông cứng - sương giá |
| 6. Chống trầy xước và mài mòn  |
| 7. Chống hóa chất và vết bẩn   |
| 8. Chống cháy                  |
| 9. Cách nhiệt                  |

10. Chống cong vênh

 $\begin{array}{c} \diamond \\ \diamond \end{array}$ Z  $^{\circ}$ T C\*\*
✓ 



GL1632181L | Size: 1600x3200x12mm (Polished)



GL163212Y030L | Size: 1600x3200x12mm (Polished)







GL163212Y029L | Size: 1600x3200x12mm (Polished)



GL163212Y028L | Size: 1600x3200x12mm (Polished)



GL163212Y031L | Size: 1600x3200x12mm (Polished)



GL163212Y042L | Size: 1600x3200x12mm (P