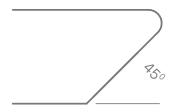

1224007 | Size: 1200x2400x9mm (Polished)

Vát cạnh góc xiên 45°

Vát cạnh

Vát cạnh kép

Vát cạnh dáng chữ L

Bo cạnh góc xiên 45°

Bo cạnh

Bo cạnh kép