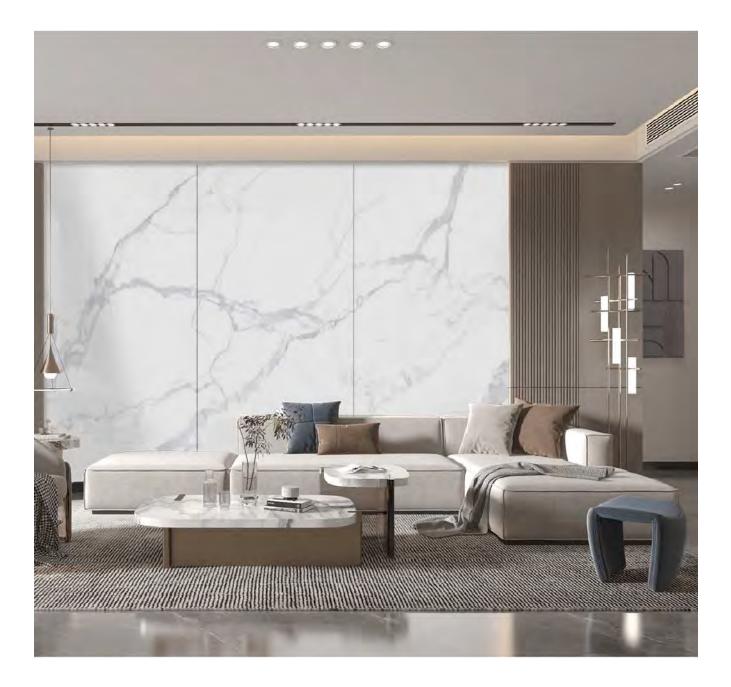

#### HOÀN HẢO VƯỢT QUA MỌI GIỚI HẠN

**SINTERED STONE**, xu hướng mới trong lĩnh vực trang trí nội, ngoại thất

**Úng dụng:** Mặt bàn, kệ, bồn rửa, bàn rượu, vách ốp tường, mặt bàn đảo, quầy tiếp tân, bậu cửa sổ và những sản phẩm có thiết kế đặc biệt. **SINTERED STONE** ngày càng phổ biến nhờ vào giá cả cạnh tranh, ưu thế vượt trội và vẻ đẹp tự nhiên của các vân đá

### ỨNG DỤNG TRONG NỘI, NGOẠI THẤT