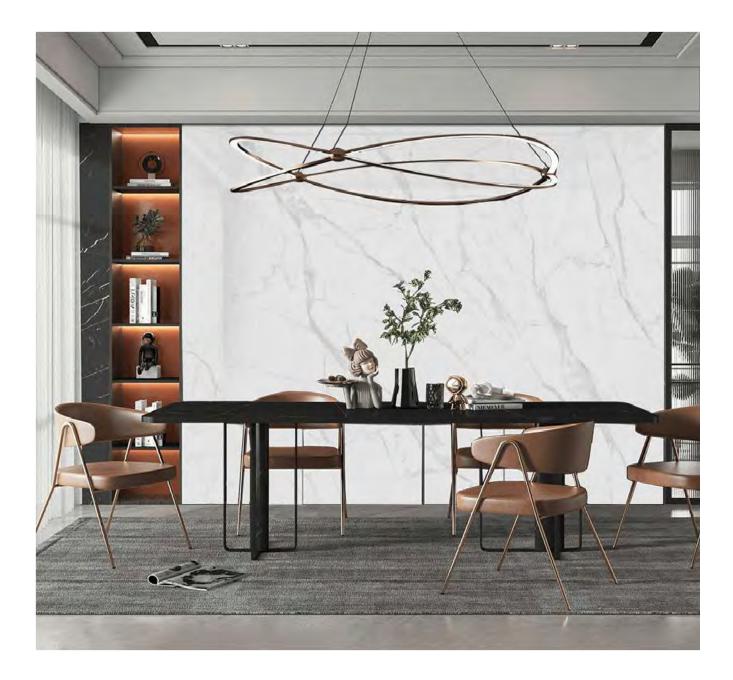

0x12mm (Matt)



GLY1213 | Size: 1600x3200x12mm (Matt)







GL163212P613R | Size: 1600x3200x12mm (Polished)

GL163212Y046L | Size: 1600x3200x12mm (Polished)



GL1632199L | Size: 1600x3200x12mm (Polished)





GL163212P811R-H | Size: 1600x3200x12mm (Polished)



#### GL163212P810R-H Size: 1600x3200x12mm (Polished)



GL163212Y025L Size: 1600x3200x12mm (Polished)



GL163212Y035L Size: 1600x3200x12mm (Polished)





GL1632B12L-512 | Size: 1600x3200x12mm (Polished)





GL163212Y670RS | Size: 1600x3200x12mm (Matt)



GL163212P604R | Size: 1600x3200x12mm (Matt)



GL163212Y635RS | Size: 1600x3200x12mm (Matt)



GL163212Y001RS | Size: 1600x3200x12mm (Matt)



GL32528 | Size: 1600x3200x12mm (Matt)



GL163212W020Y | Size: 1600x3200x12mm (Matt)



GL163212Y683RS | Size: 1600x3200x12mm (Matt)





GL1632L14 | Size: 1600x3200x12mm (Matt)







GL163212Y631RS | Size: 1600x3200x12mm (Matt)



GL1632L001 | Size: 1600x3200x12mm (Matt)





GL163212Y032L | Size: 1600x3200x12mm (Polished)



GL1632308L | Size: 1600x3200x12mm (Polished)



GL1632Y04 | Size: 1600x3200x12mm (Matt)







GL163212Y678RS | Size: 1600x3200x12mm (Matt)

GL163212Y604RS | Size: 1600x3200x12mm (Matt)

GL3216Y029 | Size: 1600x3200x12mm (Matt)



GL163212P812R-H | Size: 1600x3200x12mm (Polished)



GL160320B12L | Size: 1600x3200x12mm (Polished)



GL1632Y15 (Matt)/ GL1632L15 (Polished) | Size: 1600x3200x12mm







GL3216Y030 | Size: 1600x3200x12mm (Matt)



GL1632L16 | Size: 1600x3200x12mm (Polished)





GL163212Y602RS | Size: 1600x3200x12mm (Matt)



GL163212Y638RS | Size: 1600x3200x12mm (Matt)



GL163212P001