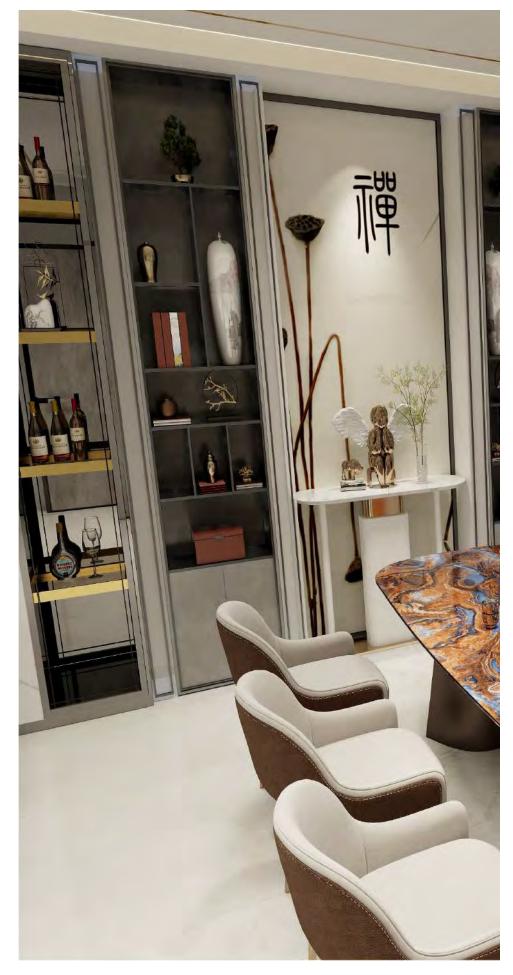

------------|
| 2. Bề mặt kháng khuẩn          |
| 3. Chống thấm                  |
| 4. Chống va đập                |
| 5. Chống đông cứng - sương giá |
| 6. Chống trầy xước và mài mòn  |
| 7. Chống hóa chất và vết bẩn   |
| 8. Chống cháy                  |
| 9. Cách nhiệt                  |

10. Chống cong vênh

 $\begin{array}{c} \diamond \\ \diamond \end{array}$ Z  $^{\circ}$ T C\*\*
✓ 



GL1632181L | Size: 1600x3200x12mm (Polished)



GL163212Y030L | Size: 1600x3200x12mm (Polished)







GL163212Y029L | Size: 1600x3200x12mm (Polished)



GL163212Y028L | Size: 1600x3200x12mm (Polished)



GL163212Y031L | Size: 1600x3200x12mm (Polished)



GL163212Y042L | Size: 1600x3200x12mm (Polished)



GL163212Y043L | Size: 1600x3200x12mm (Polished)



GL163212Y077M | Size: 1600x3200x12mm (Matt)







GL163212P808R-H | Size: 1600x3200x12mm (Polished)



GL163212Y026L | Size: 1600x3200x12mm (Polished)



GL163212Y033L | Size: 1600x3200x12mm (Polished)



GL163212Y356FX | Size: 1600x3200x12mm (Matt)





**GL163212Y045L** | Size: 1600x3200x12mm (Polished)



GL1632305L | Size: 1600x3200x12mm (Polished)



**GL163212P371R-H** | Size: 1600x3200x12mm (Polished)



GL163212Y023L | Size: 1600x3200x12mm (Polished)



GL163212P801R-H | Size: 1600x3200x12mm (Polished)



GL1632193L (Polished)



Size: 1600x3200x12mm 







GL163212P806R-H | Size: 1600x3200x12mm (Polished)



GL1632197L (Polished) Size: 1600x3200x12mm 



GL1632301L Size: 1600x3200x12mm (Polished)



GL163212Y036L | Size: 1600x3200x12mm (Polished)



**GL163212P802R- H** | Size: 1600x3200x12mm (Polished)



GL1632302L | Siz