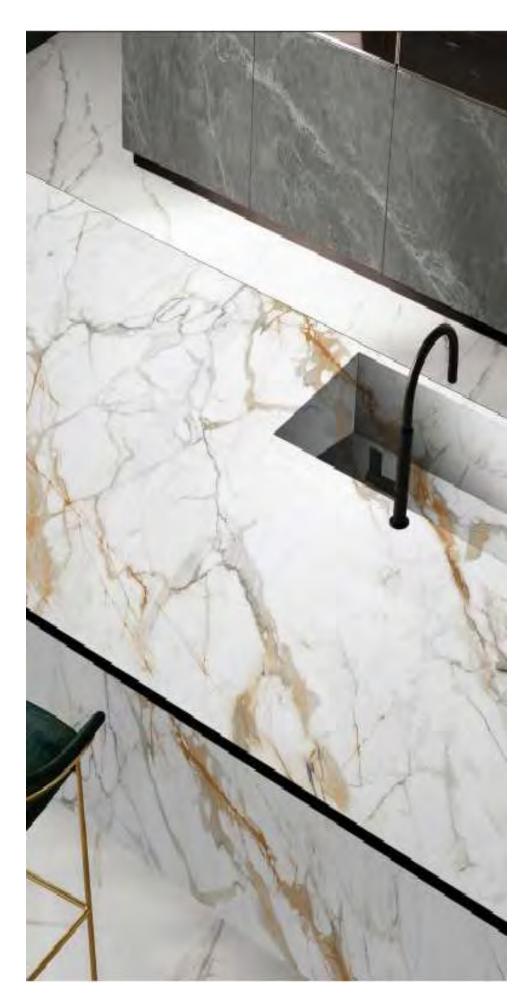

#### HOÀN HẢO VƯỢT QUA MỌI GIỚI HẠN

**SINTERED STONE**, xu hướng mới trong lĩnh vực trang trí nội, ngoại thất

**Úng dụng:** Mặt bàn, kệ, bồn rửa, bàn rượu, vách ốp tường, mặt bàn đảo, quầy tiếp tân, bậu cửa sổ và những sản phẩm có thiết kế đặc biệt. **SINTERED STONE** ngày càng phổ biến nhờ vào giá cả cạnh tranh, ưu thế vượt trội và vẻ đẹp tự nhiên của các vân đá

### ỨNG DỤNG TRONG NỘI, NGOẠI THẤT