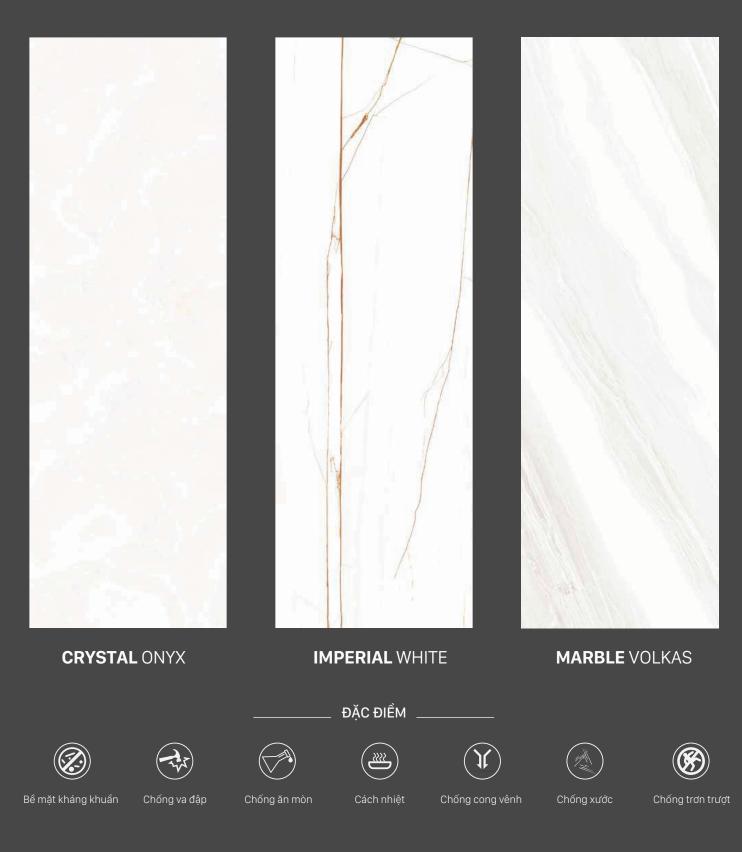

### TÍNH NĂNG VƯỢT TRỘI CAPPLUS SINTERED STONE

| 1. Dễ dàng vệ sinh             |
|--------------------------------|
| 2. Bề mặt kháng khuẩn          |
| 3. Chống thấm                  |
| 4. Chống va đập                |
| 5. Chống đông cứng - sương giá |
| 6. Chống trầy xước và mài mòn  |
| 7. Chống hóa chất và vết bẩn   |
| 8. Chống cháy                  |
| 9. Cách nhiệt                  |

10. Chống cong vênh

 $\begin{array}{c} \diamond \\ \diamond \end{array}$ Z  $^{\circ}$ T C\*\*
✓ 

GL1632181L | Size: 1600x3200x12mm (Polished)

GL163212Y030L | Size: 1600x3200x12mm (Polished)

GL163212Y029L | Size: 1600x3200x12mm (Polished)