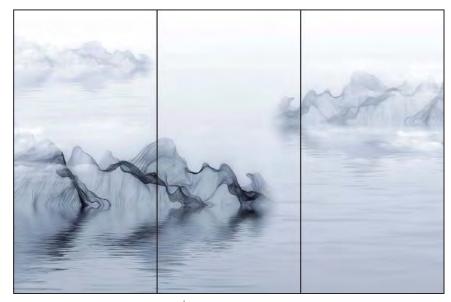

#### HOÀN HẢO VƯỢT QUA MỌI GIỚI HẠN

**SINTERED STONE**, xu hướng mới trong lĩnh vực trang trí nội, ngoại thất

**Úng dụng:** Mặt bàn, kệ, bồn rửa, bàn rượu, vách ốp tường, mặt bàn đảo, quầy tiếp tân, bậu cửa sổ và những sản phẩm có thiết kế đặc biệt. **SINTERED STONE** ngày càng phổ biến nhờ vào giá cả cạnh tranh, ưu thế vượt trội và vẻ đẹp tự nhiên của các vân đá

### ỨNG DỤNG TRONG NỘI, NGOẠI THẤT