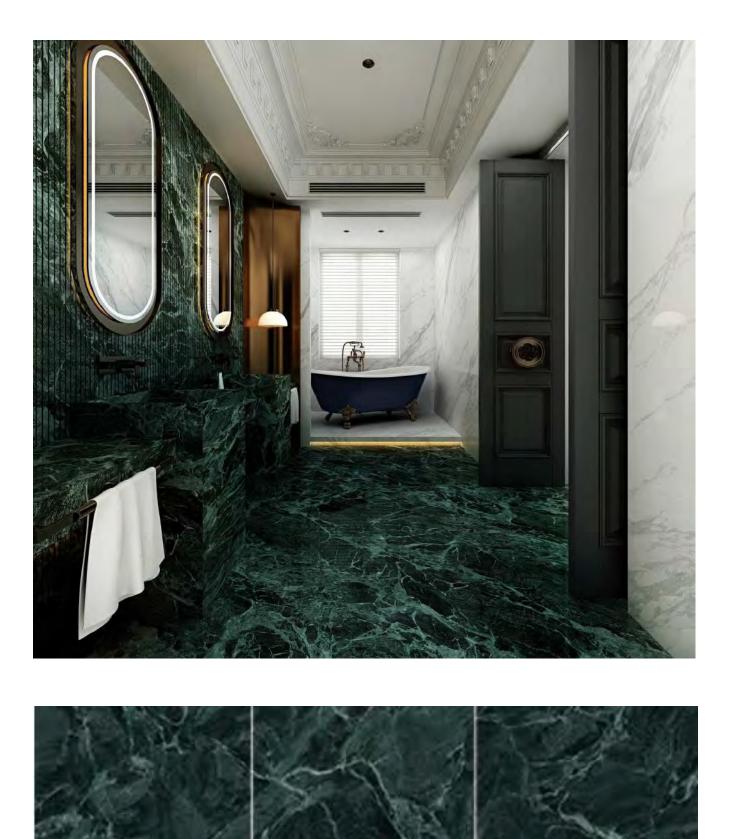

#### HOÀN HẢO VƯỢT QUA MỌI GIỚI HẠN

**SINTERED STONE**, xu hướng mới trong lĩnh vực trang trí nội, ngoại thất

**Úng dụng:** Mặt bàn, kệ, bồn rửa, bàn rượu, vách ốp tường, mặt bàn đảo, quầy tiếp tân, bậu cửa sổ và những sản phẩm có thiết kế đặc biệt. **SINTERED STONE** ngày càng phổ biến nhờ vào giá cả cạnh tranh, ưu thế vượt trội và vẻ đẹp tự nhiên của các vân đá

### ỨNG DỤNG TRONG NỘI, NGOẠI THẤT

### TÍNH NĂNG VƯỢT TRỘI CAPPLUS SINTERED STONE

| 1. Dễ dàng vệ sinh             |
|--------------------------------|
| 2. Bề mặt kháng khuẩn          |
| 3. Chống thấm                  |
| 4. Chống va đập                |
| 5. Chống đông cứng - sương giá |
| 6. Chống trầy xước và mài mòn  |
| 7. Chống hóa chất và vết bẩn   |
| 8. Chống cháy                  |
| 9. Cách nhiệt                  |

10. Chống cong vênh

 $\begin{array}{c} \diamond \\ \diamond \end{array}$ Z  $^{\circ}$ T C\*\*
✓ 

GL1632181L | Size: 1600x3200x12mm (Polished)

GL163212Y030L | Size: 1600x3200x12mm (Polished)

GL163212Y029L | Size: 1600x3200x12mm (Polished)