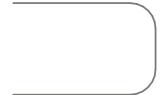

1224007 | Size: 1200x2400x9mm (Polished)

Vát cạnh góc xiên 45°

Vát cạnh

Vát cạnh kép

Vát cạnh dáng chữ L

Bo cạnh góc xiên 45°

Bo cạnh

Bo cạnh kép

Bo cạnh dáng chữ L

Capplus.vn.81