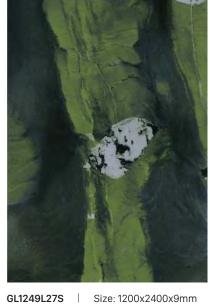

GL3206DW04L | Size: 1600x3200x6mm (Polished)

GL1632B06G025 | Size: 1600x3200x6mm (Polished)

GL1632A6Y13 | Size: 1600x3200x6mm (Matt)

GL1632A6Y08 | Size: 1600x3200x6mm (Matt)

(Polished)

GL1249L127S | Size: 1200x2400x9mm