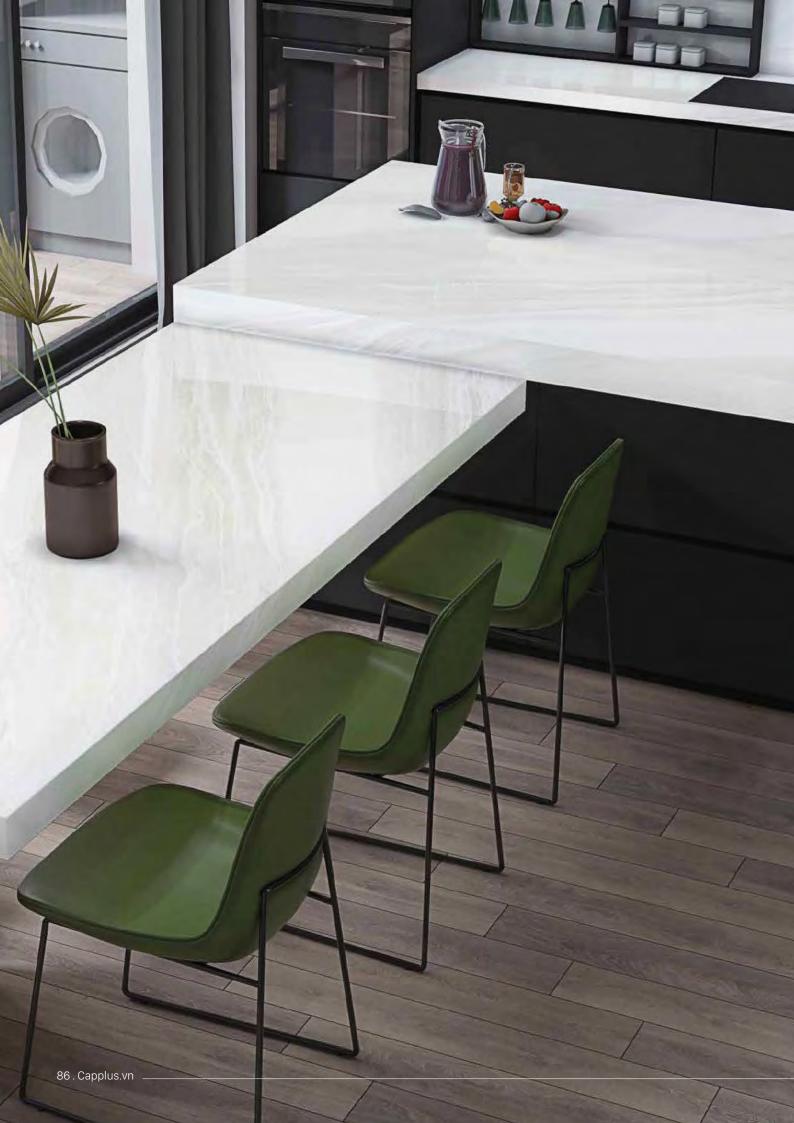

#### HOÀN HẢO VƯỢT QUA MỌI GIỚI HẠN

**SINTERED STONE**, xu hướng mới trong lĩnh vực trang trí nội, ngoại thất

**Úng dụng:** Mặt bàn, kệ, bồn rửa, bàn rượu, vách ốp tường, mặt bàn đảo, quầy tiếp tân, bậu cửa sổ và những sản phẩm có thiết kế đặc biệt. **SINTERED STONE** ngày càng phổ biến nhờ vào giá cả cạnh tranh, ưu thế vượt trội và vẻ đẹp tự nhiên của các vân đá